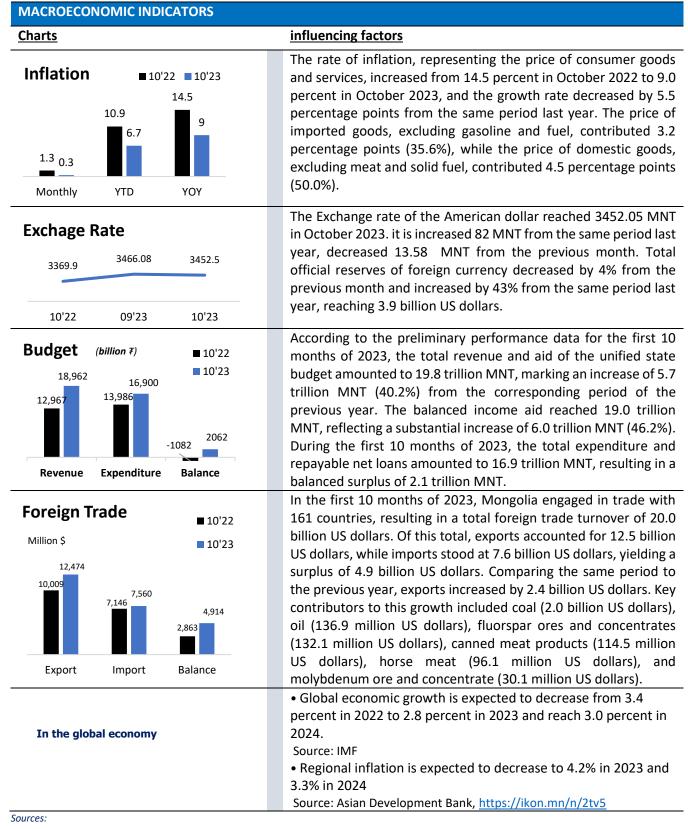

| KEY STATISTICS:                                                  |                                                                                                                                                                                                                                                                                                                   |  |  |  |  |
|------------------------------------------------------------------|-------------------------------------------------------------------------------------------------------------------------------------------------------------------------------------------------------------------------------------------------------------------------------------------------------------------|--|--|--|--|
| <ul> <li>The 2024 budget of<br/>Mongolia was approved</li> </ul> | In the 2024 budget projections, economic growth is expected to be 7 percent and inflation to be 8.5 percent next year. The amount of balanced budget revenue: 25.9 trillion or 34.2% of GDP, Total budget expenditure and net credit: 27.4 trillion or 37% of GDP, Budget balance: -1.5 trillion or -2.0% of GDP. |  |  |  |  |
| • GDP grew by 6.9 percent                                        | In the 3rd quarter of 2023, the GDP reached 46.5 trillion MNT at annual prices, an increase of 6.9%. This was mainly due to the increase of 28.6% in the mining sector and 66.4% in the transportation and storage operations sector.                                                                             |  |  |  |  |